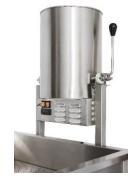

## **How To Identify Equipment on Cretors Popping Plants**



Cretors Popping Plants are a combination of Popping and Caramelizing equipment components mounted on Production Tables of various lengths.

To find the correct Manuals and Diagrams needed for repair, select the appropriate machine model component shown below in the dropdown box in the Document Library.



#### **Electric Giant Popper**

Machine Model Look Up: EG/ELECTRIC GIANT



### **Poppi Air Popper**

Machine Model Look Up: POPPI/POPPI



# Double Feature Cooker and Coater

Machine Model Look Up: DF/DOUBLE FEATURE



#### Caramelizer

Machine Model Look Up: CMD/CARAMELIZER