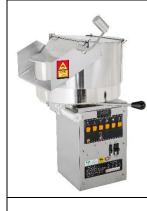

## **How To Identify Equipment on Cretors Popping Plants**



Cretors Popping Plants are a combination of Popping and Caramelizing equipment components mounted on Production Tables of various lengths.

To find the correct Manuals and Diagrams needed for repair, select the appropriate machine model component shown below in the dropdown box in the Document Library.



#### **Electric Giant Popper**

Machine Model Look Up: EG/ELECTRIC GIANT



### **Poppi Air Popper**

Machine Model Look Up: POPPI/POPPI



# Double Feature Cooker and Coater

Machine Model Look Up: DF/DOUBLE FEATURE



#### Caramelizer

Machine Model Look Up: CMD/CARAMELIZER