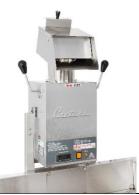

## **How To Identify Equipment on Cretors Popping Plants**



Cretors Popping Plants are a combination of Popping and Caramelizing equipment components mounted on Production Tables of various lengths.

To find the correct Manuals and Diagrams needed for repair, select the appropriate machine model component shown below in the dropdown box in the Document Library.



#### **Electric Giant Popper**

Machine Model Look Up: EG/ELECTRIC GIANT



### **Poppi Air Popper**

Machine Model Look Up: POPPI/POPPI



# Double Feature Cooker and Coater

Machine Model Look Up: DF/DOUBLE FEATURE



#### Caramelizer

Machine Model Look Up: CMD/CARAMELIZER