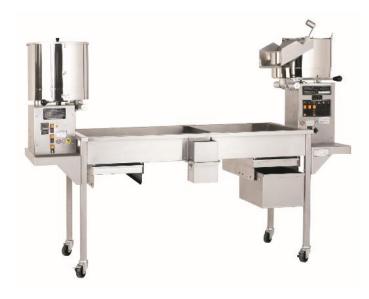

## **How To Identify Equipment on Cretors Popping Plants**

Cretors Popping Plants are a combination of Popping and Caramelizing equipment components mounted on Production Tables of various lengths.

To find the correct Manuals and Diagrams needed for repair, select the appropriate machine model component shown below in the dropdown box in the Document Library.