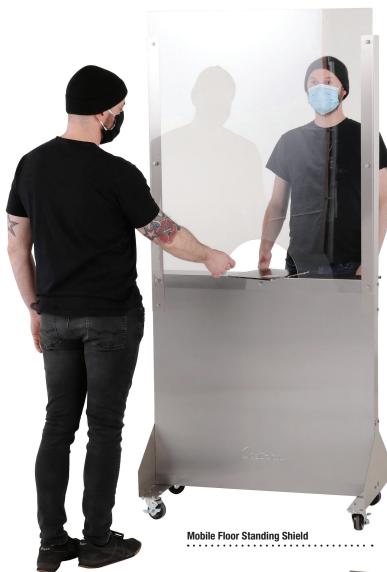

Built to provide an additional layer of protection, the Cretors Mobile Floor Standing Shield protects staff and customers from possible transmission of germs in locations where transactions take place.

- · Durable see-through shield has an optional customizable pass-thru cut-out allowing items including currency, tickets, programs etc. to be exchanged
- · Durable 304 Stainless steel base construction includes a shelf on the backside
- · Locking casters on base allow for easy mobility
- · Place custom signage on the front of the base for event information, team schedules, menus, company logos and much more