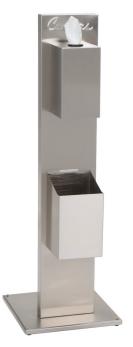

**Hand Sanitizer Counter Stand** 

**Hand Wipe Floor Stand** 

## HAND AND WIPE SANITIZING STAND FEATURES

Designed to accommodate most brands of hands-free sanitizer dispensers and wipes, these universal stands are ideal for high-traffic locations and are easy to place at facility entrances and exits, auditoriums, medical offices as needed or required.

- Durable 304 Stainless steel construction provides easy cleaning
- · Counter and Floor Hand Sanitizer stands hold most battery-operated dispensers with industrial double-sided adhesive
- · Counter and Floor Hand Sanitizer stands have a stainless-steel antimicrobial drip tray that prevents bacterial growth
- Sanitizer arrow signage is included and self applied for the counter and floor stands
- Custom-made decals can be added to both front and back of the counter and floor stands
- Hand Wipe Floor Stand will hold most wipe canisters
- · Hand Wipe Floor Stand has built in collection box for used wipes to be dropped
- Dispensers and wipe canisters are sold separately.