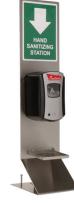

**Hand Sanitizer Counter Stand** 

**Hand Wipe Floor Stand** 

## HAND AND WIPE SANITIZING STAND FEATURES

Designed to accommodate most brands of hands-free sanitizer dispensers and wipes, these universal stands are ideal for high-traffic locations and are easy to place at facility entrances and exits, auditoriums, medical offices as needed or required.

- Durable 304 Stainless steel construction provides easy cleaning
- · Counter and Floor Hand Sanitizer stands hold most battery-operated dispensers with industrial double-sided adhesive
- · Counter and Floor Hand Sanitizer stands have a stainless-steel antimicrobial drip tray that prevents bacterial growth
- Sanitizer arrow signage is included and self applied for the counter and floor stands
- Custom-made decals can be added to both front and back of the counter and floor stands
- Hand Wipe Floor Stand will hold most wipe canisters
- · Hand Wipe Floor Stand has built in collection box for used wipes to be dropped
- Dispensers and wipe canisters are sold separately.