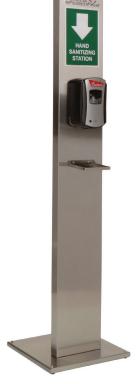

**Hand Sanitizer Counter Stand** 

**Hand Wipe Floor Stand** 

## HAND AND WIPE SANITIZING STAND FEATURES

Designed to accommodate most brands of hands-free sanitizer dispensers and wipes, these universal stands are ideal for high-traffic locations and are easy to place at facility entrances and exits, auditoriums, medical offices as needed or required.

- Durable 304 Stainless steel construction provides easy cleaning
- · Counter and Floor Hand Sanitizer stands hold most battery-operated dispensers with industrial double-sided adhesive
- · Counter and Floor Hand Sanitizer stands have a stainless-steel antimicrobial drip tray that prevents bacterial growth
- Sanitizer arrow signage is included and self applied for the counter and floor stands
- Custom-made decals can be added to both front and back of the counter and floor stands
- Hand Wipe Floor Stand will hold most wipe canisters
- · Hand Wipe Floor Stand has built in collection box for used wipes to be dropped
- Dispensers and wipe canisters are sold separately.