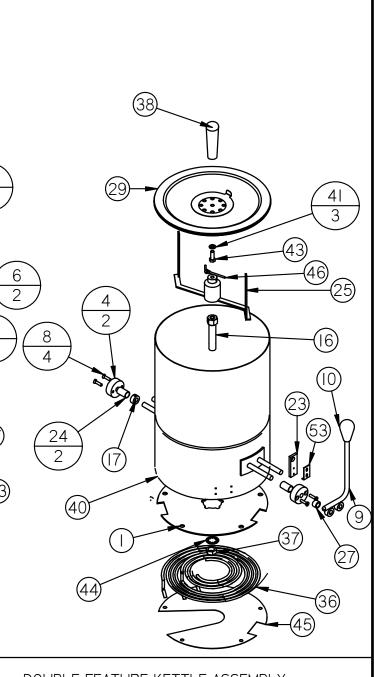

## VI. PRODUCT IDENTIFICATION

CRETORS DOUBLE FEATURE

| MODEL       | DF (A/B/ OR E) (F OR C) -X CMD12A/E-X |
|-------------|---------------------------------------|
| Electrical: | 115 Volt, 60 Cycle, 1392 Watts        |
|             | 120 Volt, 60 Cycle, 1550 Watts        |
|             | 230 Volt, 50 Cycle, 1550 Watts        |

The agitator blade can and should be removed and cleaned regularly. This is done by removing the threaded cross pin and pulling the blade out. Clean the blade and under the blade, then replace the blade and align stirrer blade hole with the hole in the drive shaft and then thread back into the blade hub.

Clean all parts thoroughly. Do not use any harsh abrasives or cleaning material. Pay particular attention to the interior of the blade center. Sometimes sugar will carbonize and/or build up on the interior of the blade center and create a tight fit on the pan center. (Normal clearance is 1/8" -- 3 mm). When this happens, syrup or water can 'wick-up' the narrow gap and leak down the clutch dog shaft and give the appearance that the kettle is leaking.