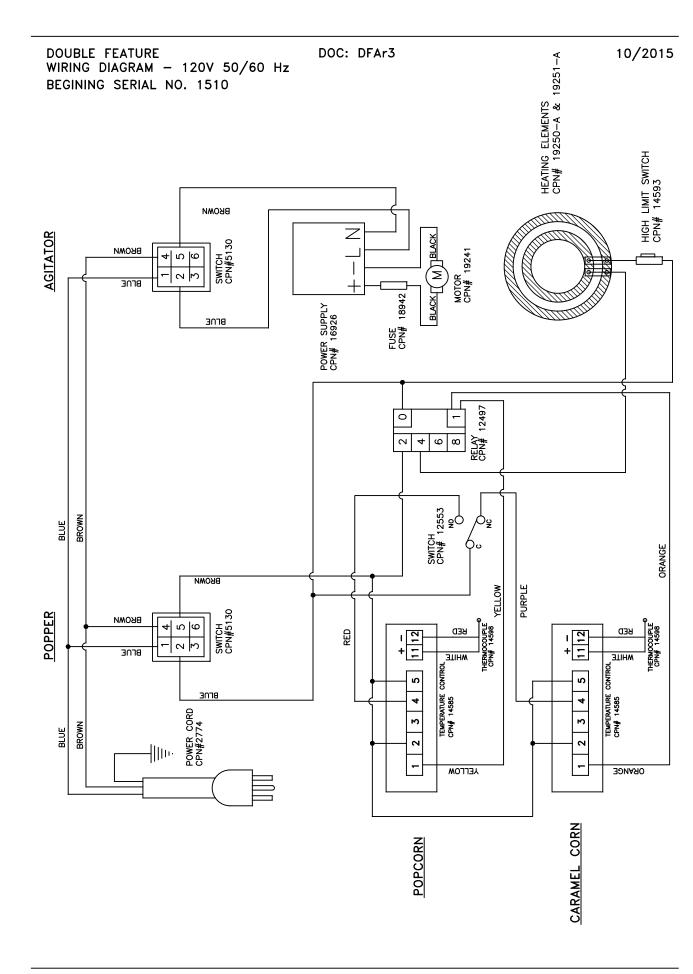

#### 2. Power Supply

Check the nameplate to determine the required power supply.

Connect your machine only to the correct power source.

Make certain the main power switch on the cabinet is in the 'OFF' position when plugging into power source.

#### Adjusting Temperature:

When the Popcorn/Caramel switch is in the Caramel mode, the bottom digital temperature control controls the heat. When the switch is on the Popcorn side the top digital temperature control controls the heat.

#### Adjusting the temperature for Caramel Corn:

When making Caramel corn the temperature is adjusted by pressing the set button on the temperature control then raising or lowering the temperature by pressing the up or down arrows. The factory setting will be about 290°F=143°C

#### Adjusting the temperature for Popping Corn:

When making Popcorn the temperature is adjusted by pressing the set button on the temperature control then raising or lowering the temperature by pressing the up or down arrows. The factory setting will be about 400°F=205°C