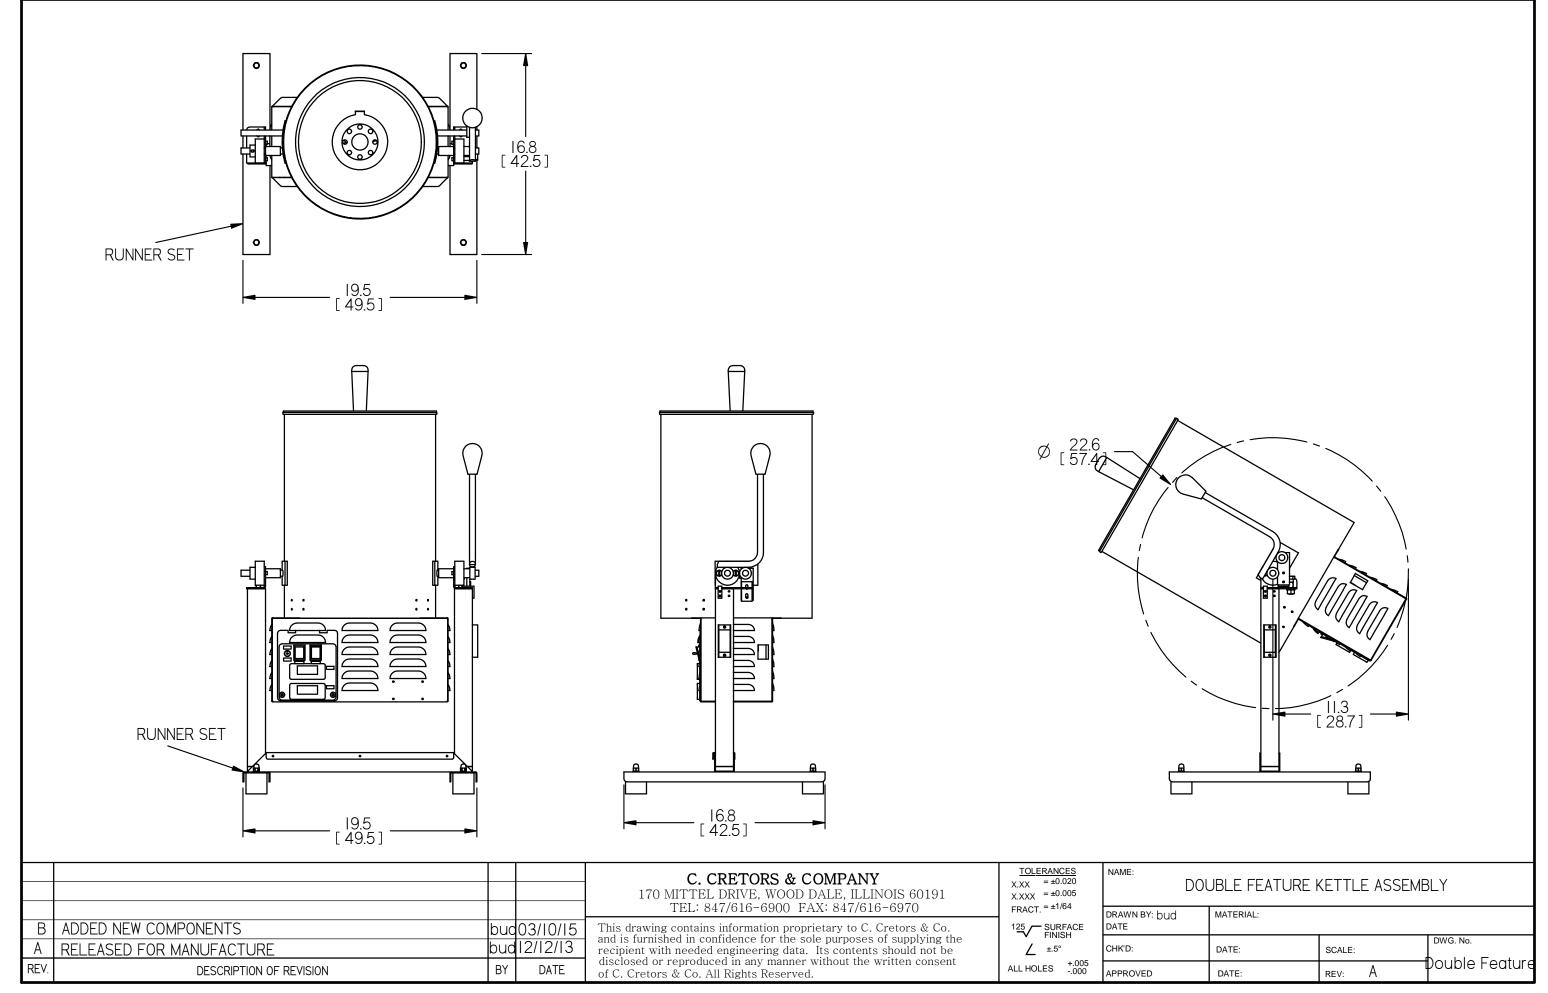

## VI. PRODUCT IDENTIFICATION

CRETORS DOUBLE FEATURE

| MODEL       | DF (A/B/ OR E) (F OR C) -X CMD12A/E-X |
|-------------|---------------------------------------|
| Electrical: | 115 Volt, 60 Cycle, 1392 Watts        |
|             | 120 Volt, 60 Cycle, 1550 Watts        |
|             | 230 Volt, 50 Cycle, 1550 Watts        |

#### 1. Location

Choose a location for your Cretors Double feature to maximize the ease of operation and maintenance procedures. Check your local building and fire codes for location restrictions.