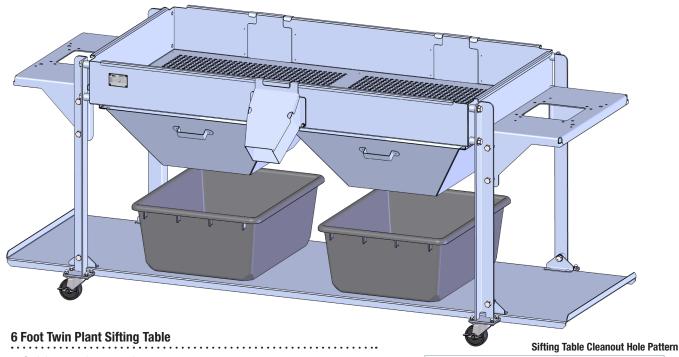

### **6 FOOT TWIN PLANT SIFTING TABLE**

Designed to accommodate high volume kettle corn production, our Twin Plant Sifting Tables boast robust construction and streamlined design that facilitates seamless workflow management. Whether in a busy kitchen or vibrant showroom, this table serves as the cornerstone of quality popcorn.